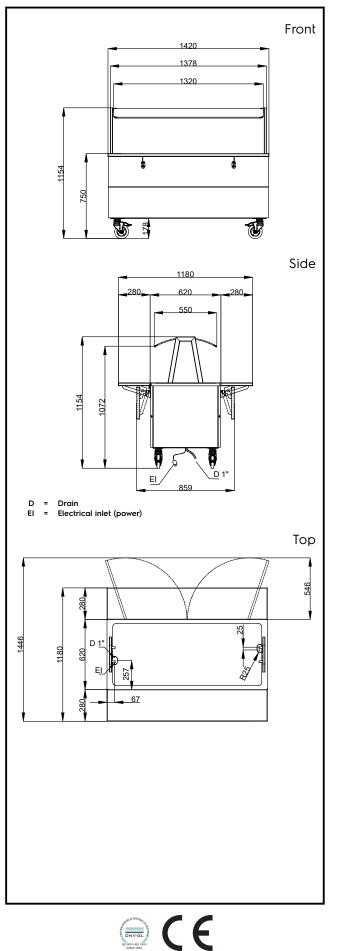

#### Flexy Compact Refrigerated well on cupboard, static (4GN) with wheels, overshelf with LED lights, H=750mm

| Electric                                  |                                  |  |  |  |
|-------------------------------------------|----------------------------------|--|--|--|
| Supply voltage:<br>Electrical power, max: | 220-240 V/1N ph/50 Hz<br>0.55 kW |  |  |  |
| Key Information:                          |                                  |  |  |  |
| N° of doors:                              | 2                                |  |  |  |
| External dimensions, Width:               | 1420 mm                          |  |  |  |
| External dimensions, Depth:               | 1180 mm                          |  |  |  |
| External dimensions, Height:              | 1154 mm                          |  |  |  |
| Net weight:                               | 156.5 kg                         |  |  |  |
| Shipping height:                          | 1250 mm                          |  |  |  |
| Shipping width:                           | 930 mm                           |  |  |  |
| Shipping depth:                           | 1460 mm                          |  |  |  |
| Shipping volume:                          | 1.7 m³                           |  |  |  |
| Set temperature:                          | -15 / 0 °C                       |  |  |  |
| Top temperature:                          | -15 / 0 °C                       |  |  |  |
| Sustainability                            |                                  |  |  |  |