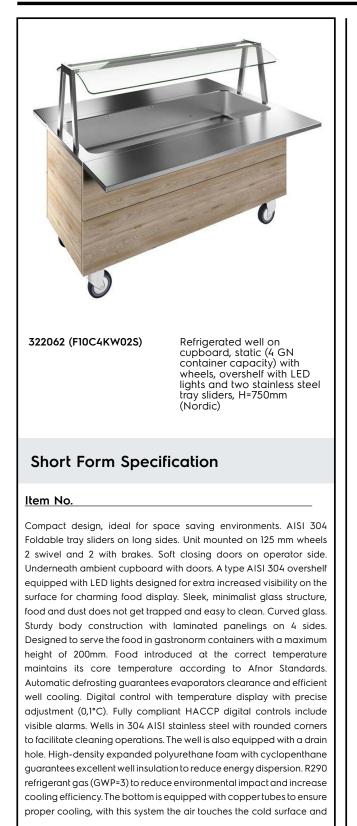

Flexy Compact Refrigerated well on cupboard, static (4GN) with wheels, overshelf with LED lights, H=750mm

| ٩F | P | R | 0 | VA | L: |
|----|---|---|---|----|----|
|    |   |   |   |    |    |

| EM #    |
|---------|
|         |
| IODEL # |
|         |
| AME #   |
|         |
| IS #    |
|         |
| IA #    |
|         |

#### **Main Features**

- Precise temperature control and setting at 0,1°C .
- As standard the product comes with digitally controlled thermostat which is in line of HACCP norms and provides visual alarm as a warning of the increasing or decreasing temperatures.
- Designed to serve the food in gastronorm containers.
- Suitable for GN 1/1 containers with a maximum height of 200 mm.
- Food introduced at the correct temperature maintains its core temperature according to Afnor Standards.
- Automatic defrosting guarantees evaporators clearance and efficient well cooling.
- Perfect compact design makes it ideal for space saving environments.
- CB and CE certifed by a third party notified body.
- Soft closing doors on operator side.
- Underneath ambient cupboard with doors ideal for extra storage.
- Available options with online configurator: colors, tray sliders, overshelves, feet/wheels with desired diameter, height 750mm for kids.
- Overshelf equipped with LED lights.
- Optional plinth can be installed to cover the feet or the wheels.
- AISI 304 Tray slider in flush mounted stainless steel is installed on long sides and they can also be folded down to facilitate passage of the units through doorways.
- Ideal for servery lines without an operator.
- Unit mounted on 125 mm wheels 2 swivel and 2 with brakes.
- Stylish A type overshelf designed for extra increased visibility on the surface for charming food display.
- Curved glass.
- Available dimensions: 2, 3, 4 GN.
- Thanks to the sleek, minimalist glass structure, food and dust does not get trapped and the cleaning is made easier.

## Construction

- Electronic control with temperature display.
- Well bottom is inclined to facilitate water drainage.
- Well in 304 AISI stainless steel with rounded corners to facilitate cleaning operations. The well is also equipped with a drain hole.
- IPx2 water protection.
- The bottom is equipped with copper tubes to ensure proper cooling, with this system the air touches the cold surface and gets cooled.
- Overshelf in complete AISI 304.
- Top in AISI 304.
- Sturdy construction with laminated panelings on 4 sides.